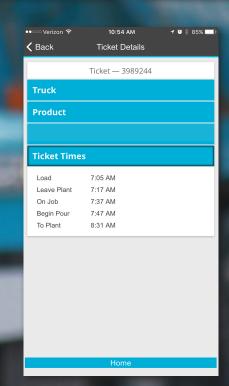

# Real Time Access to the Information You Need

A simple, easy to navigate app shows you up to the minute order information on the go.

- Orders scheduled for today
- Upcoming orders for future days
- Real time truck locations
- Load-level summaries of completed and upcoming orders
- Notifications when a load is on the way to your site
- Records of load status times