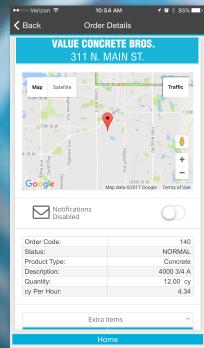

# Real Time Access to the Information You Need

A simple, easy to navigate app shows you up to the minute order information on the go.

- Orders scheduled for today
- Upcoming orders for future days
- Real time truck locations
- Load-level summaries of completed and upcoming orders
- Notifications when a load is on the way to your site
- Records of load status times