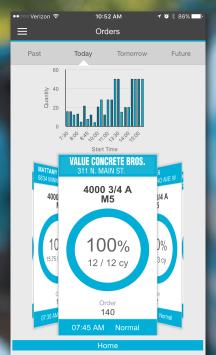

## Order Information in the Palm of Your Hand

We are pleased to present you with our newest mobile solution for monitoring and tracking your ready mix orders - MOBILEjobsite!

This powerful tool puts dispatch data directly in your hands; no more calling to find out what you have on the books for today or when your next load is scheduled to arrive.

# Real Time Access to the Information You Need

A simple, easy to navigate app shows you up to the minute order information on the go.

- Orders scheduled for today
- Upcoming orders for future days
- Real time truck locations
- Load-level summaries of completed and upcoming orders
- Notifications when a load is on the way to your site
- Records of load status times